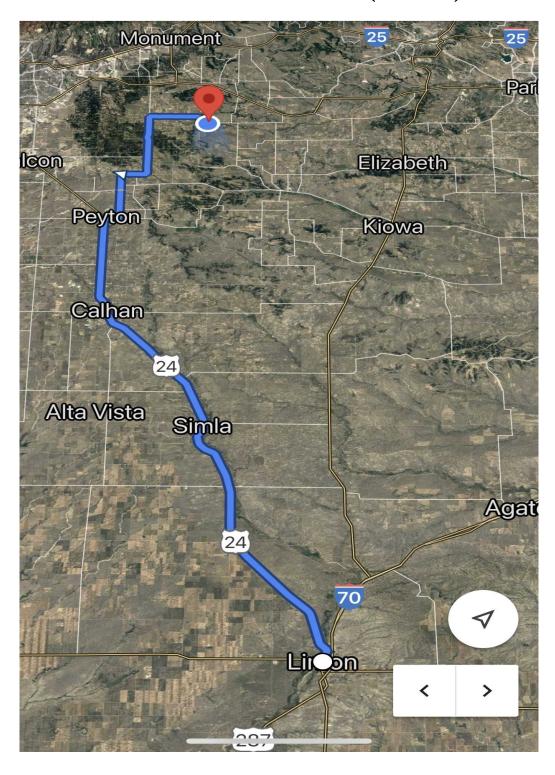

# Directions from Limon to TABLE TOP Turn left onto US-24 W Pass by NAPA Auto Parts - M 3 Inc (on the left in 37.3 mi) 47 miles Turn right onto Peyton Hwy 1.1 mile Turn left onto Murphy Rd 5 miles Turn right onto Eastonville Rd

Turn left onto Hodgen Rd

6.7 miles

2 miles

Turn right onto Black Forest Rd

3.9 miles

Turn right onto County Line Rd/E Palmer Divide Ave

1 mile

Turn left onto SE Cherry Creek Rd

0.5 miles

15600 E Cherry Creek Rd Larkspur, CO 80118

**Continued next page** 

# **Directions from Limon to**

# **TABLE TOP (continued)**