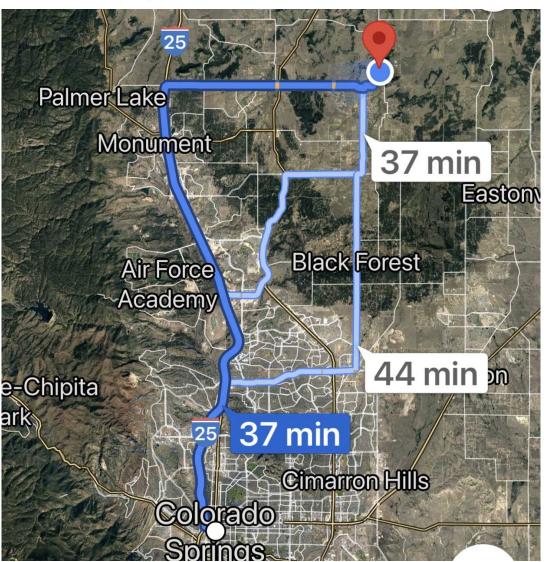

## **Directions from I-25 South to**

### **TABLE TOP**

Take exit 163 for County Line Rd

0.1 miles

Turn right onto S County Line Rd/E Palmer Divide Ave

10 miles

Turn left onto SE Cherry Creek Rd

0.5 miles

15600 E Cherry Creek Rd Larkspur, CO 80118